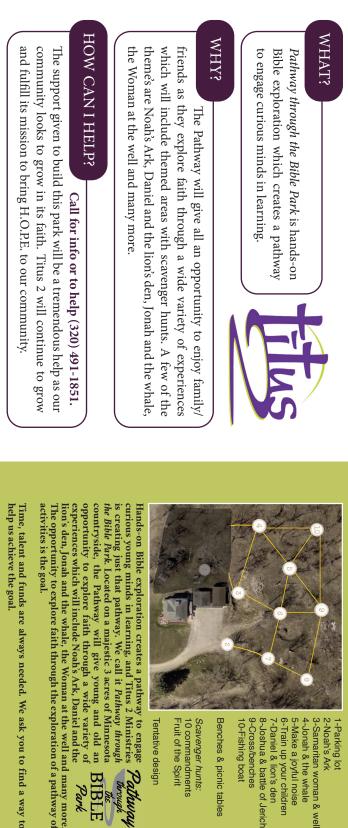

# PATHWAY THROUGH THE BIBLE PARK

#### **NOAH'S ARK ENTRY**

The ark will be the entry point to the Pathway through the Bible Park as a Welcome Center.

### **FISHING BOAT**

The fishing boat will help bring to life the story of Jesus' disciples specifically in Matthew 4:19, "Follow Me", Jesus said, "and I will make you fishers of men."

### **MAKE A JOYFUL NOISE**

The station will contain outdoor stationary instruments that the kids can play and "make a joyful noise unto the Lord" as it tells us in Psalm 100.

# JONAH AND THE WHALE

Kids can get a sense of the whale that Jonah was swallowed up by in Jonah 1:9-2:10 and how the whale spit Jonah out onto dry ground as the kids slide out of the whale's mouth.

# JOSHUA AND THE BATTLE OF JERICHO

The rock fort will help tell the story of Joshua 6:1-27 where Joshua and his army marched around the city of Jericho for seven days as the Lord commanded and the Lord delivered Jericho into their hands.

# SAMARITAN WOMAN AT THE WELL

John 4 talks about the woman at the well that Jesus asked to give Him a drink. This is a great place to tell children, as well as adults, about Jesus who gives Living Water.

#### **10 COMMANDMENTS**

This will be a scavenger hunt for kids to try and find all 10 while learning the commandments God revealed to Moses in Exodus 20:1-17.

#### DANIEL AND THE LION'S DEN

Lion figures will portray Daniel's story in Daniel 6:16-23.

# **OUTDOOR SEATING**

A few picnic tables will be located throughout the park.

Time, talent and funds are always needed. We ask you to find a way to

Scavenger hunts.

Tentative design

Fruit of the Spirit 10 commandments

Benches & picnic tables

4-Jonah & the whale 2-Noah's Ark 10-Fishing boat 9-Cross/benches 8-Joshua & battle of Jericho 7-Daniel & lion's den 6-Train up your childrer 5-Make a joyful noise 3-Samaritan woman & well 1-Parking lot